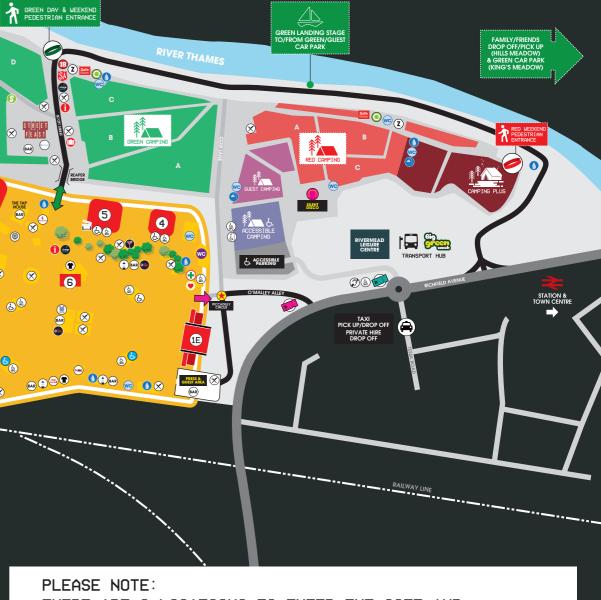

## STAGES

- 1 MAIN STAGE EAST
- MAIN STAGE WEST
- **3** BBC RADIO 1 DANCE STAGE
- 4 FESTIVAL REPUBLIC / THE PIT / THE LOCK UP STAGE

0 0

WHITE WEEKEND PEDESTRIAN ENTRANCE

-00

 $\odot$ 

CAR PARK

wc ()

- 5 BBC RADIO 1XTRA STAGE
- 6 BBC MUSIC INTRODUCING STAGE
- **7** THE ALTERNATIVE STAGE

#### ARENA

- ARENA ENTRANCE YELLOW
- ARENA ENTRANCE GREEN + END OF SHOW EXIT FOR DAY TICKET HOLDERS
- END OF SHOW EXIT FOR DAY TICKET HOLDERS
- ACCESSIBLE TOILET
- ACCESSIBLE SHOWER (J)
- 6 ACCESSIBLE VIEWING PLATFORM
- ACCESSIBLE VIEWING PLATFORM (BSL) 6
- BARCLAYCARD FOOD OFFERS
- Ø HEARING LOOP
- CINEMA
- **FOUNTAIN HARD SELTZER**
- **FUNFAIR**
- MERCHANDISE
- 📣 NANDO'S
- PEPSI MAX TOWER
- PEPSI MAX SOFT DRINK OUTLET
- 📾 RED BULL BAR

# VILLAGE & CAMPSITES

- **GO-OP SUPERMARKET**
- RECYCLING POINT
- SAFE STORAGE & LOST PROPERTY
- ZONE CAMPSITE OFFICE & TENT DONATION DROP OFF

SILENT DISCO

## FACILITIES

| BAR       | BAR                       |
|-----------|---------------------------|
|           | CHARGE CANDY              |
| 7         | COCKTAIL BAR              |
|           | CUP & BOTTLE REFUND POINT |
| $\otimes$ | FOOD & DRINK              |
|           | SHOWERS                   |
|           | THE REFRESH RETREAT       |
| wc        | TOILETS                   |
| wc        | TOILETS (GENDER NEUTRAL)  |
|           | WATER POINT               |

# WRISTBANDS

02

0

02

3

66

?

16

0

wc

HOUSE BAR

02 88

0

**₹**Î~\_\_

- 🦪 ACCESSIBLE CHECK-IN
- 💋 GUEST & PRESS CHECK-IN
- GENERAL WRISTBAND EXCHANGES
- 18 OVER 18s ID WRISTBANDS & QUERY POINT

#### HELP

| Safe<br>Mates | CAMPSITE SAFE HUBS                |
|---------------|-----------------------------------|
| e             | FIRST AID                         |
| i             | INFORMATION                       |
| 0             | BROOK - SEXUAL HEALTH & WELLBEING |
| SA            | SALVATION ARMY                    |
| S             | SAMARITANS                        |
| SP            | STREET PASTORS                    |
| 0             | WELFARE                           |

 $\bigcirc$ WHITE WEEKEND PEDESTRIAN ENTRANCE (NO DAY TICKETS) 

GREEN DAY & WEEKEND PEDESTRIAN ENTRANCE

(ACCESS FROM ENTRANCE ON RICHFIELD AVENUE)

SUBJECT TO CHANGE, PLEASE CHECK THE WEBSITE & APP FOR UPDATES.PLEASE SPEAK TO A MEMBER OF STAFF IF YOU CAN'T FIND SOMETHING ON SITE.

THERE ARE 3 LOCATIONS TO ENTER THE SITE AND COLLECT YOUR WRISTBAND. THESE ARE LOCATED AT:

RED WEEKEND PEDESTRIAN ENTRANCE (NO DAY TICKETS)