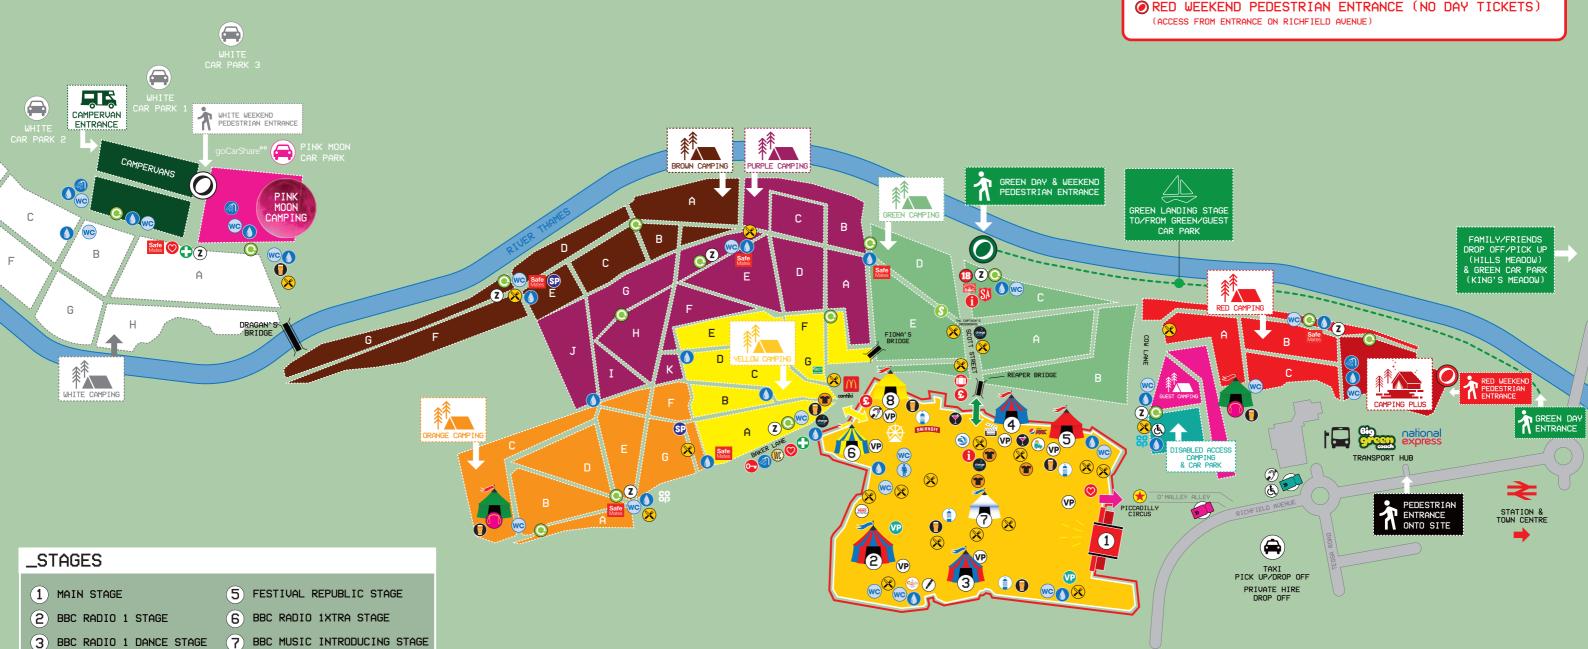

# KREADING 2019 FESTIVAL MAP

#### \_arena

4 THE LOCK UP/THE PIT

ARENA ENTRANCE GREEN END OF SHOW EXIT FOR DAY TICKET HOLDERS

- END OF SHOW EXIT FOR DAY TICKET HOLDERS
- DISABLED ACCESS VIEWING PLATFORM & TOILET
- DISABLED ACCESS VIEWING PLATFORM & TOILET (BSL)
- (L) DISABLED ACCESS TOILET
- HEARING LOOP

BBC RADIO 1 SIGNING TENT CARLSBERG DANISH QUARTER contiki CONTIKI THAI CAMP

8 ALTERNATIVE STAGE

- ₩ FUNFAIR
- merchandise
- PEPSI MAX TOWER
- SMIRNOFF WATERFALL
- VANS COMFYCUSH STAGE DIVE

# \_FACILITIES

😭 CASH POINT

CHARGE CANDY

BAR

S BARCLAYCARD FOOD OFFERS

COCKTAIL/PROSECCO BAR

- SHOWERS

  - SHUTTLE BUS
  - wc TOILETS
- GENDER NEUTRAL TOILETS
  - WATER POINT
- CUP & BOTTLE REFUND POINT
- FOOD & DRINK ( INDEPENDENT STREET FOOD
- ₩₿ SEAT OF LUXURY

#### BRITISH RED CROSS SAFE MATES

SP STREET PASTORS

WELFARE

- FIRST AID
- INFORMATION
- SALVATION ARMY
- SAMARITANS

## \_WRISTBANDING

- DISABLED ACCESS CHECK IN O WRISTBAND EXCHANGE
- GUEST & PRESS CHECK IN
- WRISTBAND QUERY POINT

### \_VILLAGE & CAMPSITES

CARLSBERG COLD CANS COLLECT

PLEASE NOTE:

THERE ARE 3 LOCATIONS TO ENTER THE SITE AND COLLECT YOUR WRISTBAND. THESE ARE LOCATED AT:

@ GREEN DAY & WEEKEND PEDESTRIAN ENTRANCE

WHITE WEEKEND PEDESTRIAN ENTRANCE (NO DAY TICKETS)

- CO-OP SUPERMARKET
- CO-OP VENDING MACHINE
- FESTIVAL BAG
- LOCKERS
- McNUGGETS EXPERIENCE
- RECYCLING POINT
- SAFE STORAGE & LOST PROPERTY

SUBJECT TO CHANGE, PLEASE CHECK THE WEBSITE & APP FOR UPDATES PLEASE SPEAK TO A MEMBER OF STAFF IF YOU CAN'T FIND SOMETHING ON SITE.

SILENT DISCO KING

ZONE CAMPSITE OFFICE & TENT DONATION

DROP-OFF POINT