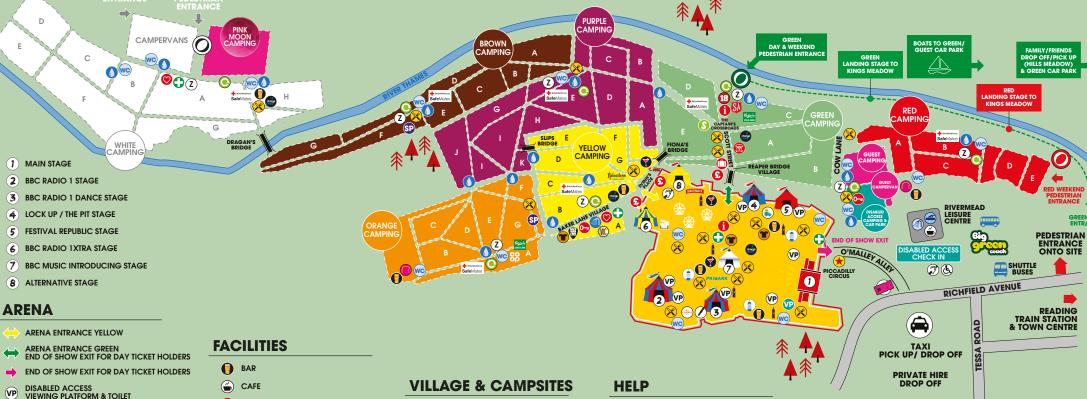

## THERE ARE 3 LOCATIONS TO ENTER THE SITE AND COLLECT YOUR WRISTBAND, THESE ARE LOCATED AT:

- **WHITE WEEKEND PEDESTRIAN ENTRANCE (NO DAY TICKETS)**
- **©** GREEN DAY & WEEKEND PEDESTRIAN ENTRANCE
- **© RED WEEKEND PEDESTRIAN ENTRANCE (NO DAY TICKETS)** (ACCESS FROM ENTRANCE ON RICHFIELD AVENUE)

- CHARGE CANDY MOBILE CHARGING
- **COCKTAIL BAR**
- **CUP & BOTTLE REFUND POINT**
- **FOOD & DRINK**
- INDEPENDENT STREET FOOD
- PEPSI SOFT DRINK STAND
- SEAT OF LUXURY
- SHOWERS
- SWIMMING POOL
- TOILETS
- WATER POINT

- **BAG DROP & LOST PROPERTY**
- CARLSBERG COLD CAN COLLECT
- CO-OP SUPERMARKET
- LOCKERS
- PEPSI MAX TASTE CHALLENGE
- RECYCLING POINT
- Relentless ENERGY DRINK
- SAFE GIGS FOR WOMEN
- SILENT DISCO KING
- UNIVERSITY OF READING CAMPER VAN
- **ZONE CAMPSITE OFFICE &** TENT DONATION DROP-OFF POINT

- FIRST AID
- INFORMATION
- SALVATION ARMY
- SAMARITANS
- SP STREET PASTORS
- WELFARE

## WRISTBANDING

- GUEST & PRESS CHECK IN
- WRISTBAND EXCHANGE
- **OVER 18S WRISTBANDS**

SUBJECT TO CHANGE, PLEASE CHECK THE WEBSITE FOR UPDATES. PLEASE SPEAK TO A MEMBER OF STAFF IF YOU CAN'T FIND SOMETHING ON SITE.

CARLSBERG EXPORT DANISH QUARTER

VIEWING PLATFORM & TOILET (BSL)

**DISABLED ACCESS TOILET** 

**BBC RADIO 1 SIGNING TENT** 

**HEARING LOOP** 

CINEMA

**FUNFAIR** 

**MERCHANDISE** 