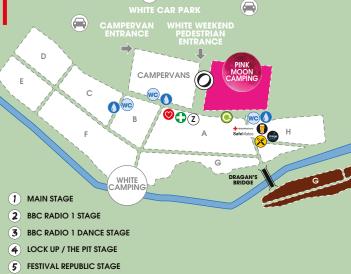

## THERE ARE 3 LOCATIONS TO ENTER THE SITE AND COLLECT YOUR WRISTBAND, THESE ARE LOCATED AT:

- **WHITE WEEKEND PEDESTRIAN ENTRANCE (NO DAY TICKETS)**
- **©** GREEN DAY & WEEKEND PEDESTRIAN ENTRANCE
- **© RED WEEKEND PEDESTRIAN ENTRANCE (NO DAY TICKETS)** (ACCESS FROM ENTRANCE ON RICHFIELD AVENUE)